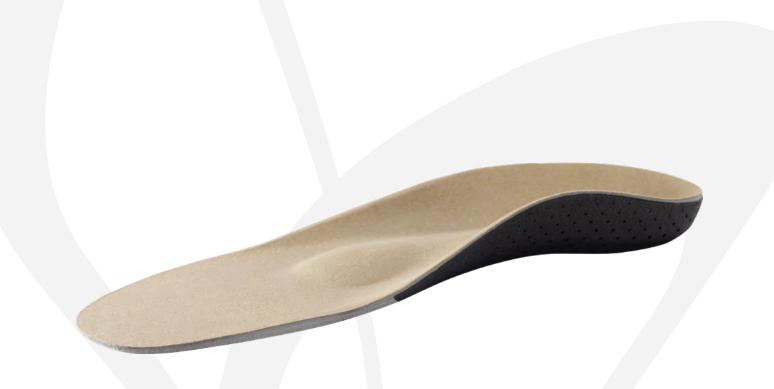

## CLEVER SOFT<sup>2</sup>

The CLEVER SOFT² foot orthoses are specially made for use with sensitive feet. It protects particularly sensitive regions in the foot from overload and stabilizes the joints. The CLEVER SOFT² consists of an elastic foam material, which optimally supports the

longitudinal arch of the foot, cushions the heel, evenly distributes the pressure and thus relieves the foot. An U-shaped reinforcement in the rear foot area stabilizes the foot and provides additional support. A pad is used to support the transverse arch of the foot.

#### CHARACTERISTICS

Accommodative orthotic, weight and pressure distributing

#### PRODUCT FACTS

Size range: 35 - 52 Width: Medium

Foot orthotic base: EVA 30° Shore A, EVA 50° Shore A

(Stabilization)

Outline: Square

3D-Contour: N = moderate longitudinal arch support

with slightly guided heel

Special feature: Stabilization of the rear foot