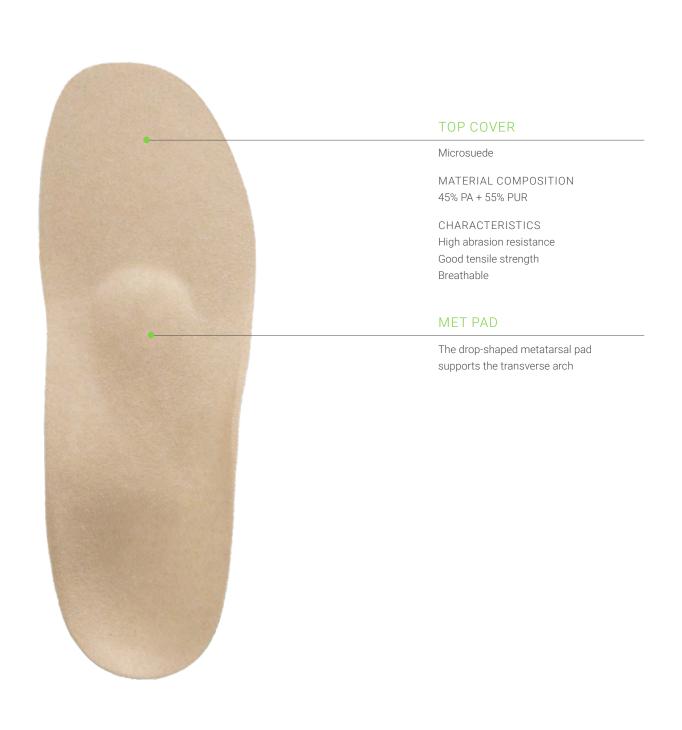

longitudinal arch of the foot, cushions the heel, evenly distributes the pressure and thus relieves the foot. An U-shaped reinforcement in the rear foot area stabilizes the foot and provides additional support. A pad is used to support the transverse arch of the foot.