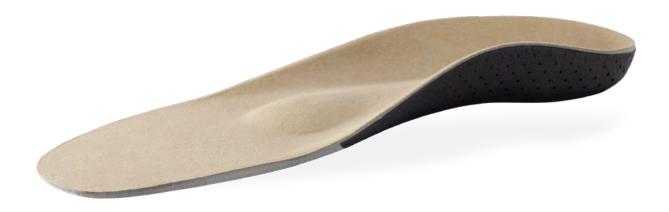

## CLEVER SOFT<sup>2</sup>

The CLEVER SOFT² foot orthoses are specially made for use with sensitive feet. It protects particularly sensitive regions in the foot from overload and stabilizes the joints. The CLEVER SOFT² consists of an elastic foam material, which optimally supports the

longitudinal arch of the foot, cushions the heel, evenly distributes the pressure and thus relieves the foot. An U-shaped reinforcement in the rear foot area stabilizes the foot and provides additional support. A pad is used to support the transverse arch of the foot.