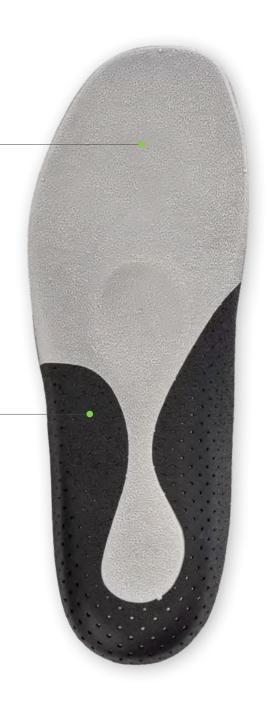

#### BASE/BOTTOM COVER

EVA 30° Shore A, anthracite

MATERIAL COMPOSITION 90% EVA + 10% SBR

CHARACTERISTICS
Good shock absorbtion
Disinfectable and washable

#### STAILIZATION

EVA 50° Shore A, black

MATERIAL COMPOSITION 100% EVA

CHARACTERISTICS
Disinfectable and washable